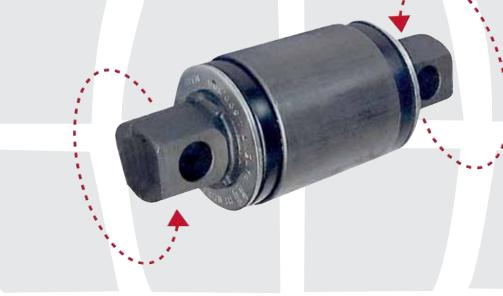

# Rotating Bar Pin End Bushing Kit H-34013-188L

### The New Rotating Bar Pin End Bushing Kit Number H-34013-188L

Once presssed into the beam, the new rubber end bushing can now be rotated to the correct angle for a perfect installation **the first time...every time.** The bushing becomes fixed at the required angle when the installation is properly completed and will not continue to rotate once the truck is back in use.

### The New Rotating Bar Pin End Bushing Kit H-34013-188L

- Can be installed on all of the following Hendrickson suspensions equipped with equalizing beams: AR2<sup>™</sup>, R<sup>™</sup>, RS<sup>™</sup>, RT<sup>™</sup>/RTE<sup>™</sup>, HN<sup>®</sup>, and HAULMAAX.<sup>®</sup>
- No special tools are required to rotate the new bar pin bushing; a standard shop wrench will rotate the bushing into position with the axle.